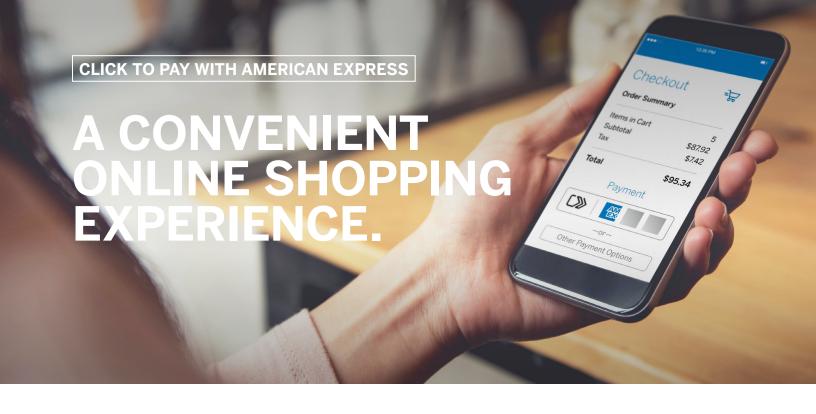

# A CONSISTENT, CONVENIENT, CHECKOUT EXPERIENCE.

Every time Card Members recognize the Click to Pay icon at checkout, they can benefit from a convenient and easier checkout experience.

# CARD MEMBERS ENROLL ONCE. THEN PAYMENT IS JUST A CLICK AWAY.

To benefit from the enhanced checkout experience Click to Pay provides, Issuers can pre-enroll Card Members' American Express Cards, or they can enroll directly as they are shopping on a Merchant's website and encounter a Click to Pay checkout option for the first time.

Once the payment Card is enrolled, Card Members can enjoy an easier, faster, checkout experience.