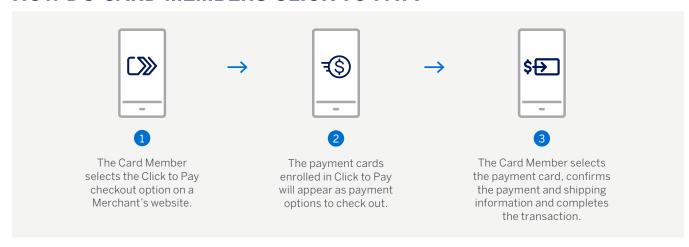

ience can give Card Members greater confidence in their transactions, which can help reduce cart abandonment.



# WERSANER EASIEM

# A CONSISTENT, CONVENIENT, CHECKOUT EXPERIENCE.



Every time Card Members recognize the Click to Pay icon at checkout, they can benefit from a convenient and easier checkout experience.

# CARD MEMBERS ENROLL ONCE. THEN PAYMENT IS JUST A CLICK AWAY.

To benefit from the enhanced checkout experience Click to Pay provides, Issuers can pre-enroll Card Members' American Express Cards, or they can enroll directly as they are shopping on a Merchant's website and encounter a Click to Pay checkout option for the first time.

Once the payment Card is enrolled, Card Members can enjoy an easier, faster, checkout experience.

#### **HOW DO CARD MEMBERS CLICK TO PAY?**



#### A SIMPLIFIED INTEGRATION PROCESS.

You can implement and participate in Click to Pay by partnering with an SRC Initiator (SRCi). The SRCi will facilitate the virtual terminal embedded in your checkout to enable payments across multiple networks, including American Express. The SRCi will integrate with the SRC systems from multiple networks, resulting in a simplified implementation process for you.

# MORE CONVENIENCE AND MORE SECURITY. ALL IN ONE CONSISTENT SHOPPING EXPERIENCE.

Contact your American Express Business Representative for more information.

 $EMV^{\circledcirc}$  is a registered trademark in the U.S. and other countries and an unregistered trademark elsewhere. The Click to Pay icon  $\red$  is a trademark owned by and used with permission of EMVCo, LLC.